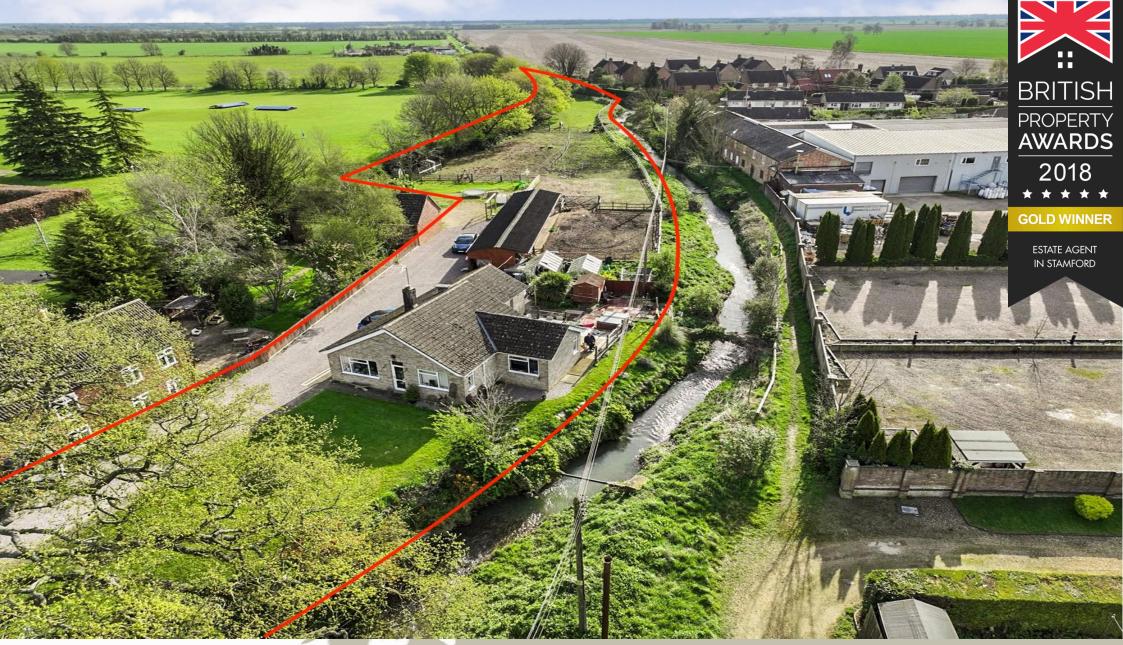

## **SUMMARY**

- Three Bedroom Detached Bungalow
- 2 Acres Of Land & Stables
- Living Room With Log Burner
- Family Bathroom & Separate WC
- Kitchen
- Lovely Village Location

Offered for sale is this very unique opportunity to purchase a three bedroom detached bungalow with 2 acres of land and stables.

The property is situated in the lovely village of Billingborough and its local amenities. The bungalow comprises; Utility Room, Kitchen Dining Room, Family Bathroom, Separate WC, Three Double Bedrooms, Living Room with log burner and front and side garden space with a stream running alongside.

The rest of the offering comprises; Stables and 2 acres of land with varying different fenced off paddocks.

The lovely village of Billingborough offer numerous amenities, including a public house, primary school, fish and chip shop, three convenience stores, plenty of dog walks, tennis courts, children's play park and sports field.