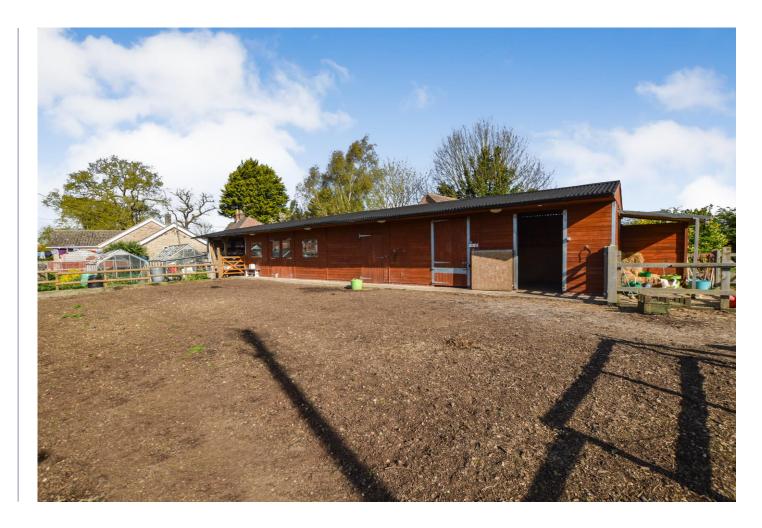

The rest of the offering comprises; Stables and 2 acres of land with varying different fenced off paddocks.

The lovely village of Billingborough offer numerous amenities, including a public house, primary school, fish and chip shop, three convenience stores, plenty of dog walks, tennis courts, children's play park and sports field.