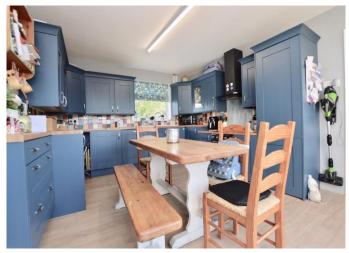

The property is situated in the lovely village of Billingborough and its local amenities. The bungalow comprises; Utility Room, Kitchen Dining Room, Family Bathroom, Separate WC, Three Double Bedrooms, Living Room with log burner and front and side garden space with a stream running alongside.