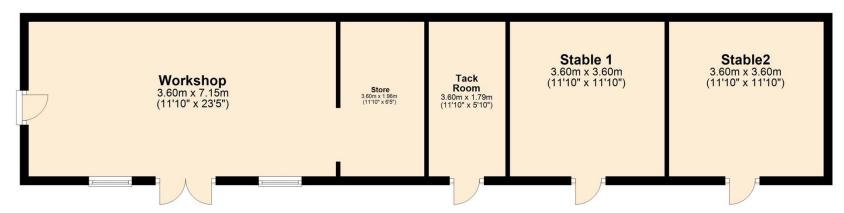

The rest of the offering comprises; Stables and 2 acres of land with varying different fenced off paddocks.

The lovely village of Billingborough offer numerous amenities, including a public house, primary school, fish and chip shop, three convenience stores, plenty of dog walks, tennis courts, children's play park and sports field.