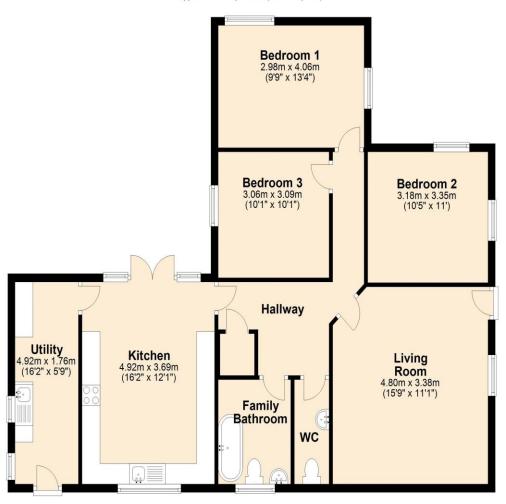

The property is situated in the lovely village of Billingborough and its local amenities. The bungalow comprises; Utility Room, Kitchen Dining Room, Family Bathroom, Separate WC, Three Double Bedrooms, Living Room with log burner and front and side garden space with a stream running alongside.

## **Ground Floor**

Approx. 66.6 sq. metres (716.6 sq. feet)

Total area: approx. 66.6 sq. metres (716.6 sq. feet)

Tenure: Freehold

EPC Rating: E

Council Tax Band: D

Local Authority: **SKDC** 

Services: Electric Storage Heaters

#### **Ground Floor**

Approx. 100.9 sq. metres (1086.3 sq. feet)

Total area: approx. 100.9 sq. metres (1086.3 sq. feet)

8-9 Red Lion Street Stamford Lincolnshire PE9 1PA

01780 238110 info@nestestates.co.uk www.nestestates.co.uk